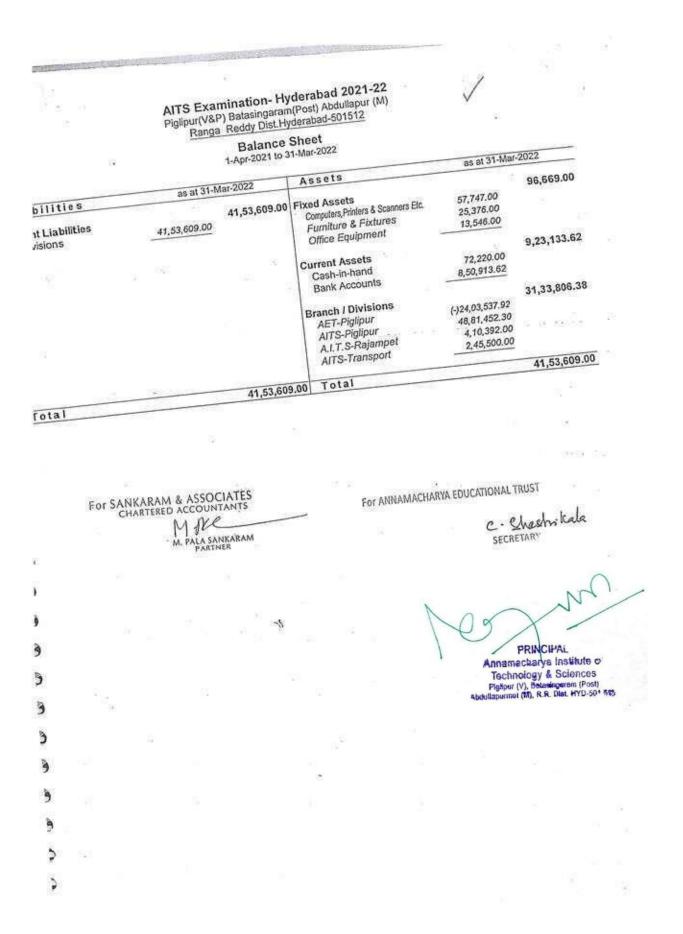

|

あるからしたいというでもあっていたとう W-MARKS I К., 1 . 5 W.D.V As en 31.03.2022 PRINCIPAL Annamecbarya Institute o Technology & Sciences Pepper (N), Bacangerem (Post) Abdultapurret (M), R.K. Diat. M/D-50<sup>1</sup> %5 1 5 } TALL CALIFICATION SPORTER OF A DESCRIPTION Rate Depreciation For the Year ł C. Chathitala SECRETAN For ANNAMACHARYA EDUCATIONAL TRUSP ŧ 308 ١ 1 Total as on 31.03.2022 3 ł Deductions 35 ١ Additions during the year More than Less than six months six months 1 ) ) 8 ١ W.D.V. As on 01.4.2021 ١ -\$ h ATES のないのではないないです。 St. Name of the Assets FIXED ASSETS : 1 College Buses GRAND TOTAL ŝ \$ , 5 2 2



### AITS Examination- Hyderabad 2021-22 Piglipur(V&P) Batasingaram(Post) Abdullapur (M) Ranga Reddy Dist.Hyderabad-501512

1.9

3



Income and Expenditure Statement 1-Apr-2021 to 31-Mar-2022

|                                                                                                                             | 1 Mpr COLT TO                                                | 31-Mar-2022  | Particulars                                 | 1-Apr-2021 to 31-Mar-2022                                                  |
|-----------------------------------------------------------------------------------------------------------------------------|--------------------------------------------------------------|--------------|---------------------------------------------|-------------------------