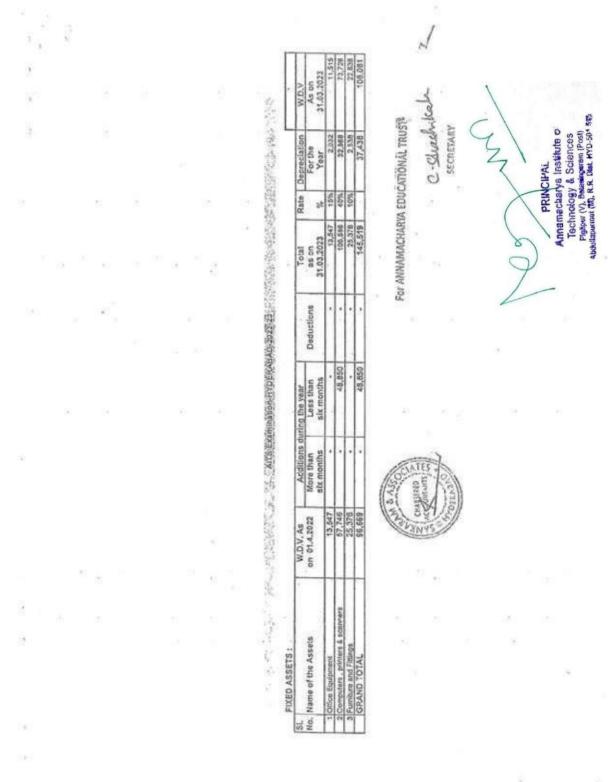

#### Balance Sheet 1-Apr-2022 to 31-Mar-2023

| Liabilities                       | as at 31           | -Mar-2023       | Assets                                       | as at 31 -      | Mar-2023       |
|-----------------------------------|--------------------|-----------------|----------------------------------------------|-----------------|----------------|
| oans (Liability)                  |                    | 14,62,000.00    | Capital Account                              | 64550033080     | 8,17,29,667.52 |
| Unsecured Loans                   | 14,62,000.00       | A11100.000.000  | College Development Fund                     | 8,17,29,667.52  |                |
| Current Liabilities               | *                  | 1,56,16,681.50  | Fixed Assets                                 |                 | 1,27,06,874.00 |
| Provisions                        | 1,03,40,320.50     | 0.8.9 1         | COLLEGE BUSES                                | 25,11,205.00    |                |
| Sundry Creditors                  | 52,55,361.00       | Si              | Computers                                    | 43,27,401.00    |                |
| A 3day Work Shop on Total Station | 21,000.00          | V2              | Electrical Equipment                         | 28,31,714.00    |                |
| Challenger av                     |                    |                 | <ul> <li>Furniture &amp; Fittings</li> </ul> | 5,79,116.00     |                |
| Branch / Divisions                |                    | 16,95,76,916.95 | Lab Equipment                                | 8,39,854.00     |                |
| A.E.T-Piglipur                    | 27,74,04,105.00    |                 | Library Books                                | 7,65,504.00     |                |
| AET Rajampet                      | 4,46,38,200.00     |                 | Office Equipment                             | 2,17,897.00     | 102            |
| A.E.T.Tirupati                    | (-)10,00,000.00    |                 | Vehicles                                     | 6,34,183.00     | 10.000         |
| AITS-Examination                  | 53,81,452.30       | 17              | 2-0 0405 AN                                  |                 |                |
| A.I.T.S-Rajampet                  | (-)17,71,78,257.50 | 20              | Current Assets                               |                 | 9,22,19,056.9  |
| AITS-Tirupathi                    | 15,54,855.00       | 0               | Deposits (Asset)                             | 4,19,535.16     |                |
| AITS Transport Hyd                | (-)70,94,669.85    | (i.e. a)        | Loans & Advances (Asset)                     | 20,17,480.00    | 2.14           |
| CGR International School          | 3,04,07,000.00     |                 | Sundry Debtors                               | 8,98,27,809.00  |                |
| Pharmacy - Rajampet               | (-)45,37,769.00    |                 | Cash-in-hand                                 | 14,100.00       |                |
|                                   |                    |                 | Bank Accounts                                | (-)1,38,389.23  |                |
|                                   |                    |                 | Pre-Paid AMC Charges                         | 10,620.00       |                |
|                                   |                    | A               | PREPAID JNTU BIOMETRIC SERVICE CHARGES       | 50,338.00       |                |
|                                   |                    |                 | Prepaid Membership Fee                       | 14,911.00       |                |
| 1.54                              |                    | 2.10            | TDS on Electricity Deposit                   | 1,318.00        | 2514           |
|                                   |                    |                 | TDS Received                                 | 1,335.00        |                |
|                                   |                    |                 | Excess of expenditure over incom             | e               |                |
|                                   |                    |                 | Opening Balance<br>Current Period            | 60,25,579.45    |                |
|                                   |                    |                 |                                              |                 |                |
|                                   |                    |                 | Less: Transferred                            | (-)60,25,579.45 |                |
| Total                             |                    | 18,66,55,598.45 | Total                                        |                 | 18,66,55,598.4 |