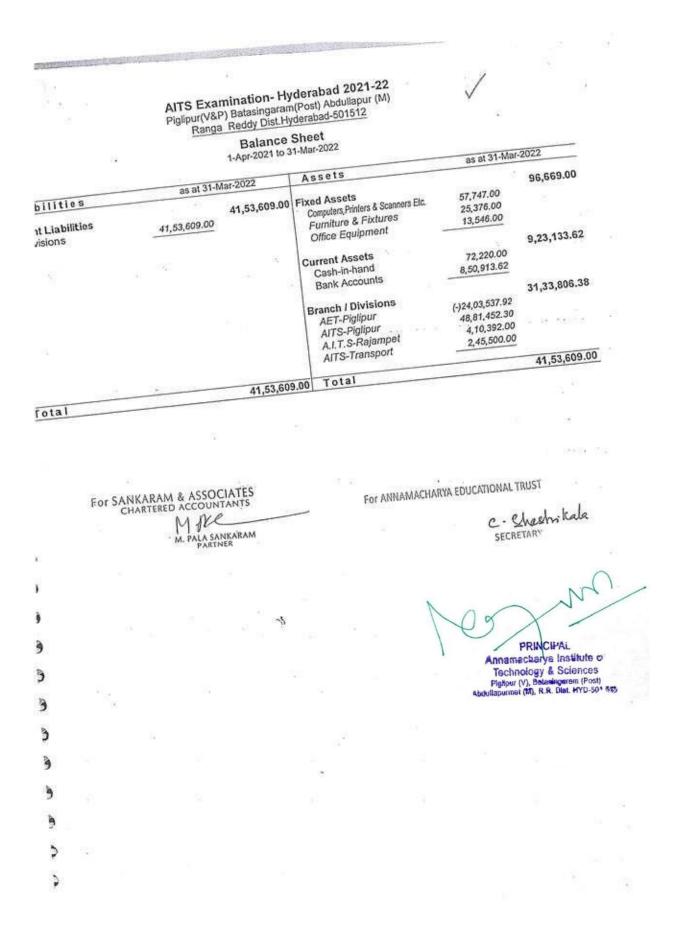

|                                |                                              |                                   |               | 07 - E                                  |

Statistics in HEAD HOUSE AN EVENING Ε., 1 3 W.D.V As on 31.03.2022 PRINCHPAL Annameckarya Instikute o Technology & Sciences Petipur (V), Bacsingerem (Post) Aboutlapurmet (M), R.R. Diat. M/D-50<sup>1</sup> 50<sup>2</sup> 1 Z ł Rate Depreciation For the Year ALL TRANSPORTINGERAPAD.2021222 ş C. Charby Kala For ANNAMACHARYA EDUCATIONAL TRUSP ļ 30% 1 1 Total as on 31.03.2022 3 ţ Deductions 35 ١ 3 Additions during the year More than Less than six months six months 1 ) 1 ۱ W.D.V. As on 01.4.2021 1 -\$ ł ATES Name of the Assets FIXED ASSETS : 1 College Buses GRAND TOTAL . No. , 5 3 2



#### AITS Examination- Hyderabad 2021-22 Piglipur(V&P) Batasingaram(Post) Abdullapur (M) Ranga Reddy Dist.Hyderabad-501512

2.8



Income and Expenditure Statement 1-Apr-2021 to 31-Mar-2022

| Particulars                                                                                                                 | 1-Apr-2021 to                                                | 31-Mar-2022  | Particularș                                                               | 1-Apr-2021 to 31-Mar-2022                                                                   |
|-----------------------------------------------------------------------------------------------------------------------------|--------------------------------------------------------------|--------------|--------------------------