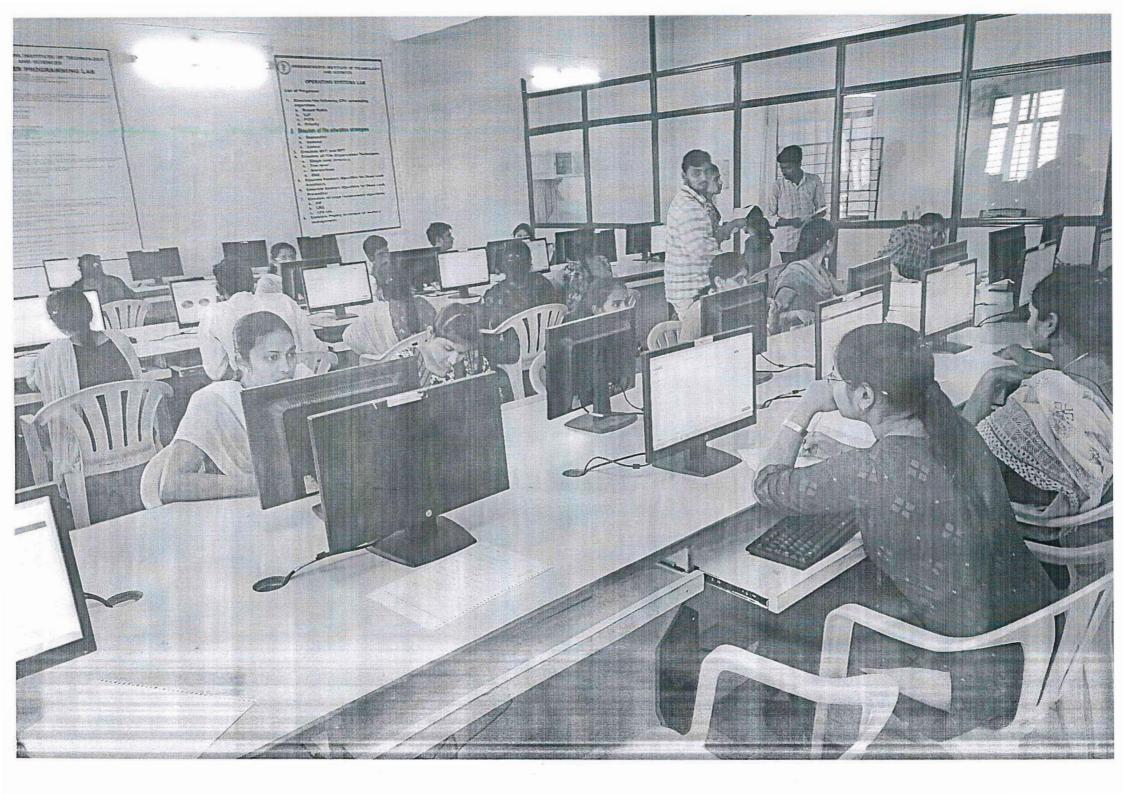

#### **PROGRAM REPORT**

Name of the program: Career Counselling

Date: 18.09.2023

Timings:09:30amto4:30pm

Resource Person: Dr. Renuka, Professor, VIGNAN College, Hyderabad.

Number of Participants: 461

Annamacharya Institute of Technology and Sciences provided a Career Counselling for the students to improve their professional skills with respect to placements.

Annamacharya Institute of Technology and Sciences provided a Guidance for Competitive Exams for the students to improve their professional skills with respect to placements.