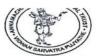

#### **PROGRAM REPORT**

Name of the program: Career Counselling

Date: 18.09.2023

Timings:09:30amto4:30pm

Resource Person: Dr. Renuka, Professor, VIGNAN College, Hyderabad.

Number of Participants: 461

Annamacharya Institute of Technology and Sciences provided a Career Counselling for the students to improve their professional skills with respect to placements.

Annamacharya Institute of Technology and Sciences provided a Guidance for Competitive Exams for the students to improve their professional skills with respect to placements.