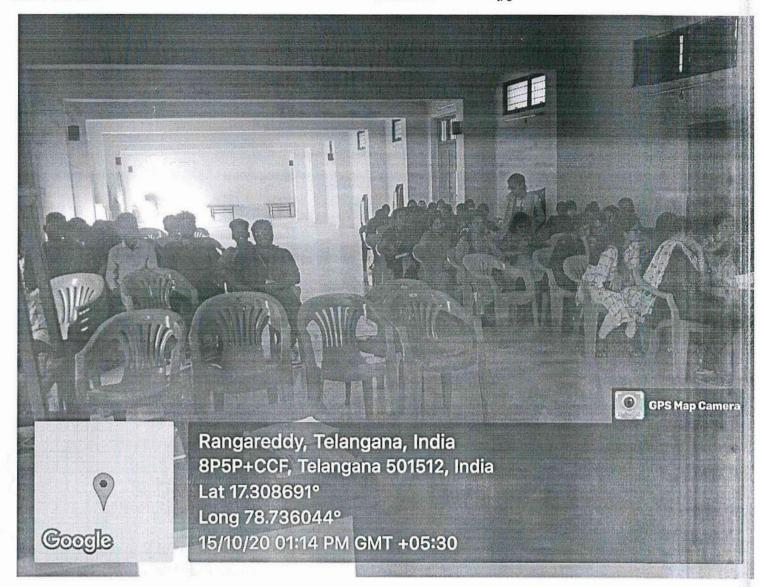

#### **PROGRAM REPORT**

Name of the program: Career Counselling

Date: 18.09.2023

Timings:09:30amto4:30pm

Resource Person: Dr. Renuka, Professor, VIGNAN College, Hyderabad.

Number of Participants: 461

Annamacharya Institute of Technology and Sciences provided a Career Counselling for the students to improve their professional skills with respect to placements.

Annamacharya Institute of Technology and Sciences provided a Guidance for Competitive Exams for the students to improve their professional skills with respect to placements.