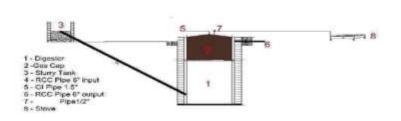

mulation and withdrawal of gas.

<u>Digester:</u> This is the fermentation tank and is built partially or fully underground. It is generally cylindrical in shape and made up of bricks and cement mortars. It holds the slurry within it for the period of digestion for which it is designed.

PRINCIPAL
Annamectarya Institute of Technology & Sciences
Pipipor (V), Belaningering (Post)



## ANNAMACHARYA INSTITUTE OF TECHNOLOGY & SCIENCES

Piglipur(V), Batasingaram(Post), Adbullapurmet (M), R R Dist., Hyderabad - 501512

(Approved by A.I.C.T.E, Recognized by the Govt. of T.S., Permanent Affiliation from JNTUH, Hyderabad) Accredited by "NAAC with "B+" Grade, Recognized by UGC Under Section 2(f) and 12(B). Website: www. https://aits-hyd.org/, E-mail: principalaith@gmail.com, Contact No: 9848924705



<u>Gasholder</u>: This component is meant for holding the gas after it leaves the digester. It may be a floating drum or a fixed dome on the basis of which the plants are broadly classified. The gas connection is taken from the top of this holder to the gas burners or for any other purposes by suitable pipelines. The floating gas holder is made up of mild steel sheets and angle iron and is required to exert pressure of 10 cms of water in the gas dome masonry and exert a pressure up to 7.5 cm water column.

Slurry mixing tank: This is a tank in which the dung is mixed with water and fed to the digester through an inlet pipe.

Outlet tank and slurry pit. An outlet tank is usually provided in a fixed dome type of plant from where slurry in directly taken to the field or to a slurry pit. In