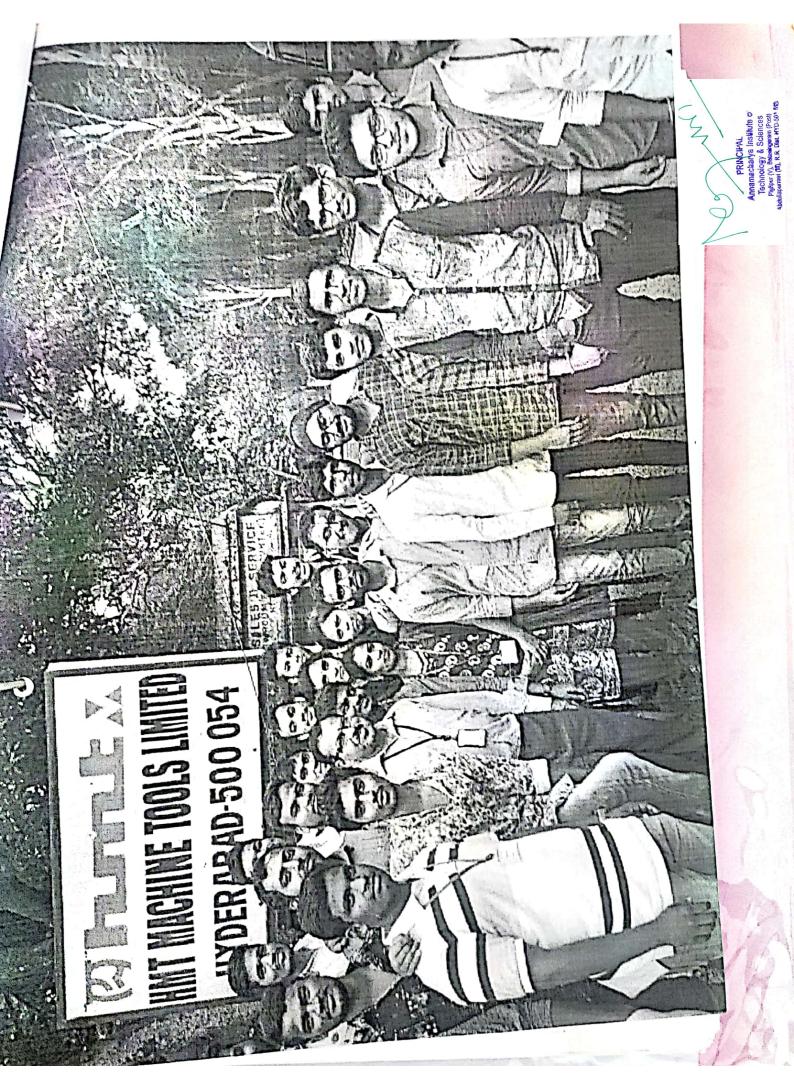

Departure Time: 09:00 AM

Arrival Time: 04:00 PM

Name of the sites: Signal and Telecommunication Training Center

#### **Field Visit:**

|      | Table industrial Visit |                                              |          |                         |  |  |  |  |
|------|------------------------|----------------------------------------------|----------|-------------------------|--|--|--|--|
| S.No | Academic<br>Year       | Field Visit                                  | Duration | No of students attended |  |  |  |  |
| 1    | 2018-19                | Signal and Telecommunication Training Center | 1 Day    | 37                      |  |  |  |  |