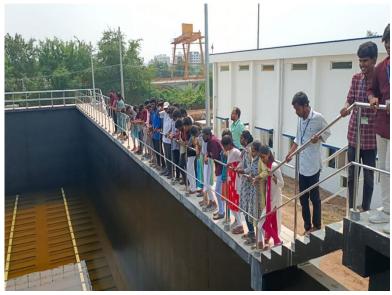

#### **CIRCULAR**

This is to inform all the B.Tech IV year students are hereby informed that the college is organizing field Visit on 31.12.2018.

Departure Time: 09:00 AM

Arrival Time: 04:00 PM

Name of the sites: Signal and Telecommunication Training Center

#### **CIRCULAR**

This is to inform all the B.Tech IV year students are hereby informed that the college is organizing field Visit on 18.12.2019.

Departure Time: 09:30 AM

Arrival Time: 05:00 PM

Name of the sites: Engineering Staff College of India