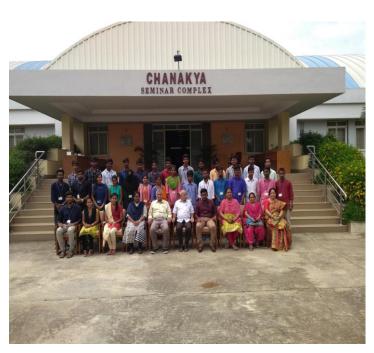

Departure Time: 09:00 AM

Arrival Time: 04:00 PM

Name of the sites: Signal and Telecommunication Training Center

#### **Field Visit:**

|      | Table industrial Visit |                                              |          |                         |  |  |  |  |
|------|------------------------|----------------------------------------------|----------|-------------------------|--|--|--|--|
| S.No | Academic<br>Year       | Field Visit                                  | Duration | No of students attended |  |  |  |  |
| 1    | 2018-19                | Signal and Telecommunication Training Center | 1 Day    | 37                      |  |  |  |  |