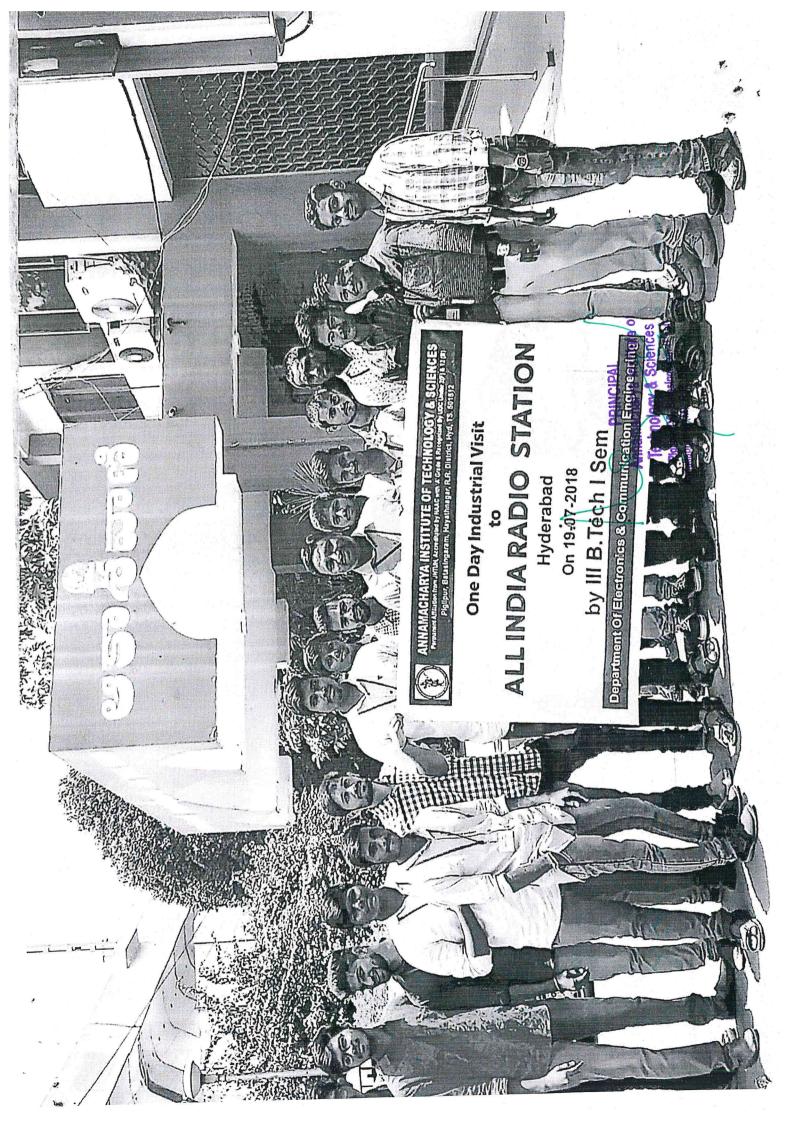

ax : 08415-201688

Field Visit: All India Radio Station, Hyderabad

|       | 1             | Table Industrial<br>Visit |          |                           |
|-------|---------------|---------------------------|----------|---------------------------|
| S.No: | Academic Year | Field Visit               | Duration | No of Student<br>Attended |
| 1.    | 2018-19       | All India Radio (AIR)     | 1 day    | 37                        |

Faculty Incharge

HOD ECE

HEAD OF THE DEPARTMENT
DEPT OF ELECTRONICS & COMMUNICATION ENGINEERING
Annamacharya Institute of Technology & Sciences
Piglipur (V), Batasingaram (P), R.R. Dist.-501512

PRINCIPAL
Annamacharya Institute of
Technology & Sciences

Technology & Sciences
Piglipur(V), Batasingaram (Posi)
Abdullapurmet (M), R.R. Dist. HYD-501 512.









#### ANNAMACHARYA INSTITUTE OF TECHNOLOGY & SCIENCES

Piglipur, Batasingaram Panchayath, Hayath Nagar Mandal, Hyderabad, R.R. Dist. 501 512. (Approved by AICTE, Recognized by the GOVT. of T.S., Permanent Affiliation from JNTUH, Hyderabad.) Accredited by "NAAC" with "A" Grade, Recognized by UGC Under Section 2(f) and 12(B).

Phone: 08415-201689 (O)

Mobile: 9848924705

Website: aits-hyd.org

principalaith@gmail.com

: 08415-201688 Fax

Date: 20-02-2023

To, The Principal, Annamacharya Institute of technology&Sciences, Piglipur(V), Abdullapurmet(M)

Sub: Requesting for the Filed Visit DRDO for the B. Tech ECE 2<sup>nd</sup>,3<sup>rd</sup> & 4th year students Reg.

Dear Sir.

As part of academic, we have to provide practical exposure to students, we the Department of ECE arranged an field