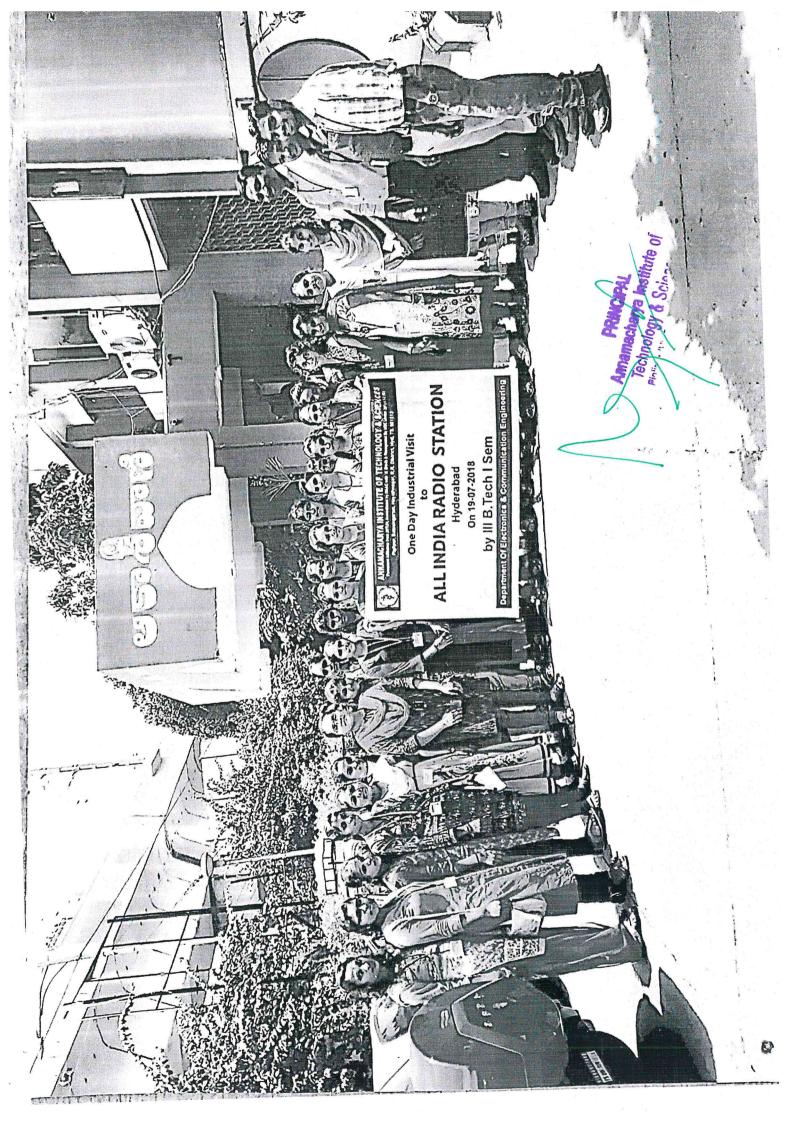

m

Fax : 08415-201688

Field Visit: All India Radio Station, Hyderabad

|       | 1             | Table Industrial<br>Visit |          |                           |
|-------|---------------|---------------------------|----------|---------------------------|
| S.No: | Academic Year | Field Visit               | Duration | No of Student<br>Attended |
| 1.    | 2018-19       | All India Radio (AIR)     | 1 day    | 37                        |

Faculty Incharge

HOD ECE

HEAD OF THE DEPARTMENT
DEPT OF ELECTRONICS & COMMUNICATION ENGINEERING
Annamacharya Institute of Technology & Sciences
Piglipur (V), Batasingaram (P), R.R. Dist.-501512

PRINCIPAL
Annamacharya Institute of
Technology & Sciences

Technology & Sciences
Piglipur(V), Batasingaram (Posi)
Abdullapurmet (M), R.R. Dist. HYD-501 512.









#### ANNAMACHARYA INSTITUTE OF TECHNOLOGY & SCIENCES

Piglipur, Batasingaram Panchayath, Hayath Nagar Mandal, Hyderabad, R.R. Dist. 501 512. (Approved by AICTE, Recognized by the GOVT. of T.S., Permanent Affiliation from JNTUH, Hyderabad.) Accredited by "NAAC" with "A" Grade, Recognized by UGC Under Section 2(f) and 12(B).

Phone: 08415-201689 (O)

Mobile: 9848924705

Website: aits-hyd.org

principalaith@gmail.com

: 08415-201688 Fax

Date: 20-02-2023

To, The Principal, Annamacharya Institute of technology&Sciences, Piglipur(V), Abdullapurmet(M)

Sub: Requesting for the Filed Visit DRDO for the B. Tech ECE 2<sup>nd</sup>,3<sup>rd</sup> & 4th year students Reg.

Dear Sir.

As part of academic, we have to provide practical exposure to students, we the Department of ECE arranged an f