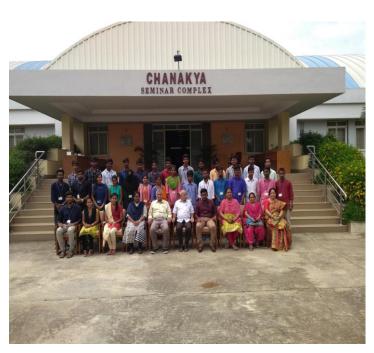

#### **CIRCULAR**

This is to inform all the B.Tech IV year students are hereby informed that the college is organizing field Visit on 31.12.2018.

Departure Time: 09:00 AM

Arrival Time: 04:00 PM

Name of the sites: Signal and Telecommunication Training Center

#### **Field Visit:**

|      | Table industrial Visit |                                              |          |                         |  |  |  |  |
|------|------------------------|----------------------------------------------|----------|-------------------------|--|--|--|--|
| S.No | Academic<br>Year       | Field Visit                                  | Duration | No of students attended |  |  |  |  |
| 1    | 2018-19                | Signal and Telecommunication Training Center | 1 Day    | 37                      |  |  |  |  |