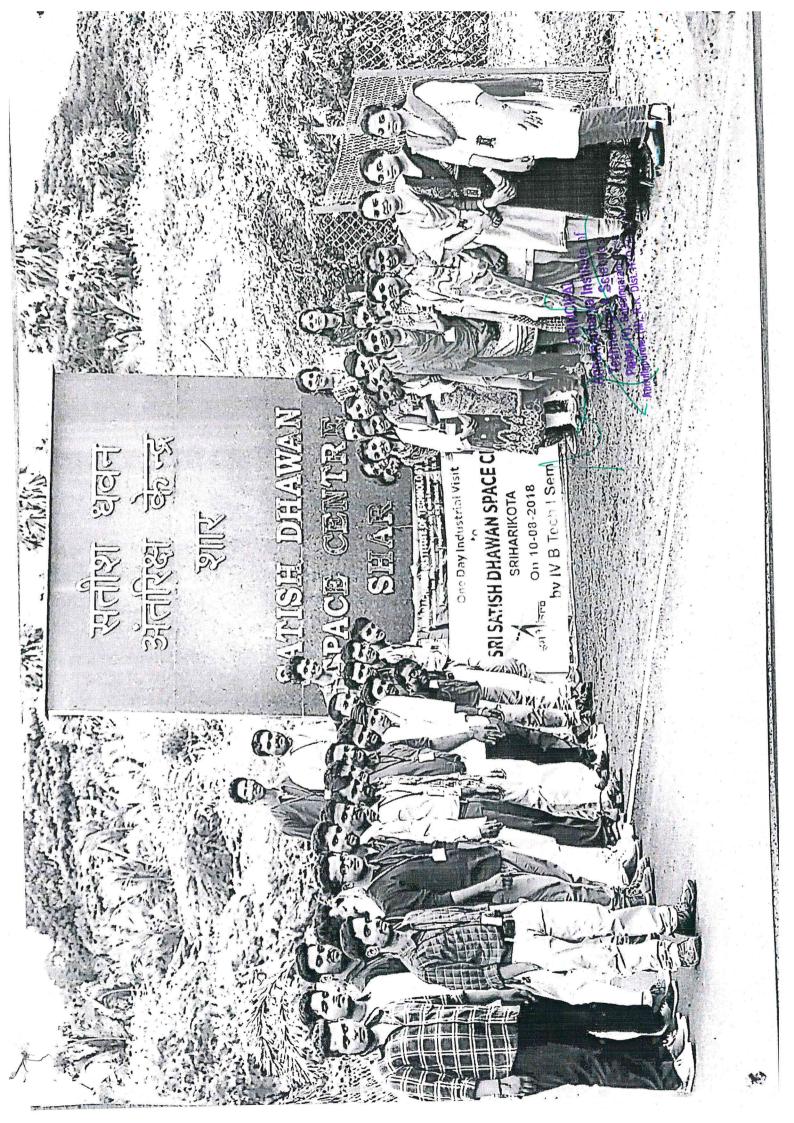

| P. PRIYANKA<br>K. REVATHI                    | 512-46               | S9-61              | 9010483115                                        |
| 42       | 15T81A0430               |                                              |                      |                    | 9010483115<br>9014957475                          |
| 42<br>43 | 15T81A0430<br>15T81A0437 | K. REVATHI                                   | 512-46               | \$9-61             |                                                   |

HOD ECE

K. Ashok.

DEAD OF THE TAKENT OF ELECTRONICS & COMMUNICATION ENGINEERING Annamacharya Institute of Technology & Sciences Piglipur (V), Batasingaram (P), R.R. Bist. 501 512.

PRINCIPAL

hadja Institute of Zechnology & Science Andullapumei (M), R.R. Clat H.D (a)







### ANNAMACHARYA INSTITUTE OF TECHNOLOGY & SCIENCES

Piglipur, Batasingaram Panchayath, Hayath Nagar Mandal, Hyderabad, R.R. Dist. 501 512. (Approved by AICTE, Recognized by the GOVT. of T.S., Permanent Affiliation from JNTUH, Hyderabad.) Accredited by "NAAC" with "A" Grade, Recognized by UGC Under Section 2(f) and 12(B).

Phone: 08415-201689 (O)

Website : aits-hyd.org

: principalaith@gmail.com E-mail Fax : 08415-201688

Mobile: 9848924705

#### FEEDBACK FORM FOR INDUSTRY// FIELD VIST

| 1 A-Tharnu Kom  | ৰ্টী<br>bearing Hall ticket number           | 16T81A0 40°1 student |
|-----------------|----------------------------------------------|----------------------|
| of ECE have att | SDSC Shoot<br>tend the field visit. Industry | facilites, visit     |

Give your appropriate feedback