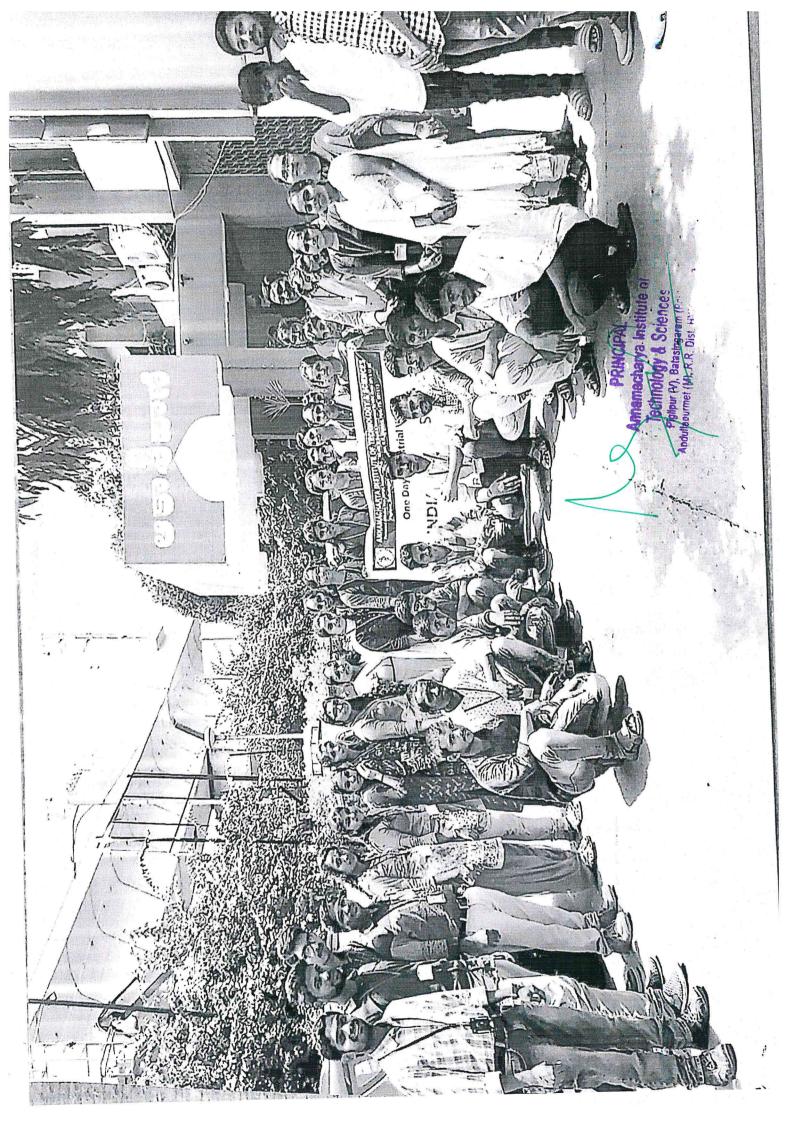

Fax : 08415-201688

Field Visit: All India Radio Station, Hyderabad

|       | 1             | Table Industrial<br>Visit |          |                           |
|-------|---------------|---------------------------|----------|---------------------------|
| S.No: | Academic Year | Field Visit               | Duration | No of Student<br>Attended |
| 1.    | 2018-19       | All India Radio (AIR)     | 1 day    | 37                        |

Faculty Incharge

HOD ECE

HEAD OF THE DEPARTMENT
DEPT OF ELECTRONICS & COMMUNICATION ENGINEERING
Annamacharya Institute of Technology & Sciences
Piglipur (V), Batasingaram (P), R.R. Dist.-501512

PRINCIPAL
Annamacharya Institute of
Technology & Sciences

Technology & Sciences
Piglipur(V), Batasingaram (Posi)
Abdullapurmet (M), R.R. Dist. HYD-501 512.









#### ANNAMACHARYA INSTITUTE OF TECHNOLOGY & SCIENCES

Piglipur, Batasingaram Panchayath, Hayath Nagar Mandal, Hyderabad, R.R. Dist. 501 512. (Approved by AICTE, Recognized by the GOVT. of T.S., Permanent Affiliation from JNTUH, Hyderabad.) Accredited by "NAAC" with "A" Grade, Recognized by UGC Under Section 2(f) and 12(B).

Phone: 08415-201689 (O)

Mobile: 9848924705

Website: aits-hyd.org

principalaith@gmail.com

: 08415-201688 Fax

Date: 20-02-2023

To, The Principal, Annamacharya Institute of technology&Sciences, Piglipur(V), Abdullapurmet(M)

Sub: Requesting for the Filed Visit DRDO for the B. Tech ECE 2<sup>nd</sup>,3<sup>rd</sup> & 4th year students Reg.

Dear Sir.

As part of academic, we have to provide practical exposure to students, we the Department of ECE arranged an fie