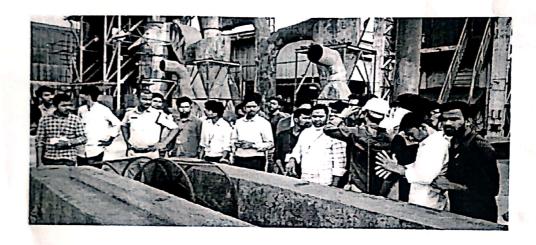

Departure Time: 09:00 AM

Arrival Time: 04:00 PM

Name of the sites: Signal and Telecommunication Training Center

#### **Field Visit:**

|      | Table industrial Visit |                                              |          |                         |  |  |  |  |
|------|------------------------|----------------------------------------------|----------|-------------------------|--|--|--|--|
| S.No | Academic<br>Year       | Field Visit                                  | Duration | No of students attended |  |  |  |  |
| 1    | 2018-19                | Signal and Telecommunication Training Center | 1 Day    | 37                      |  |  |  |  |