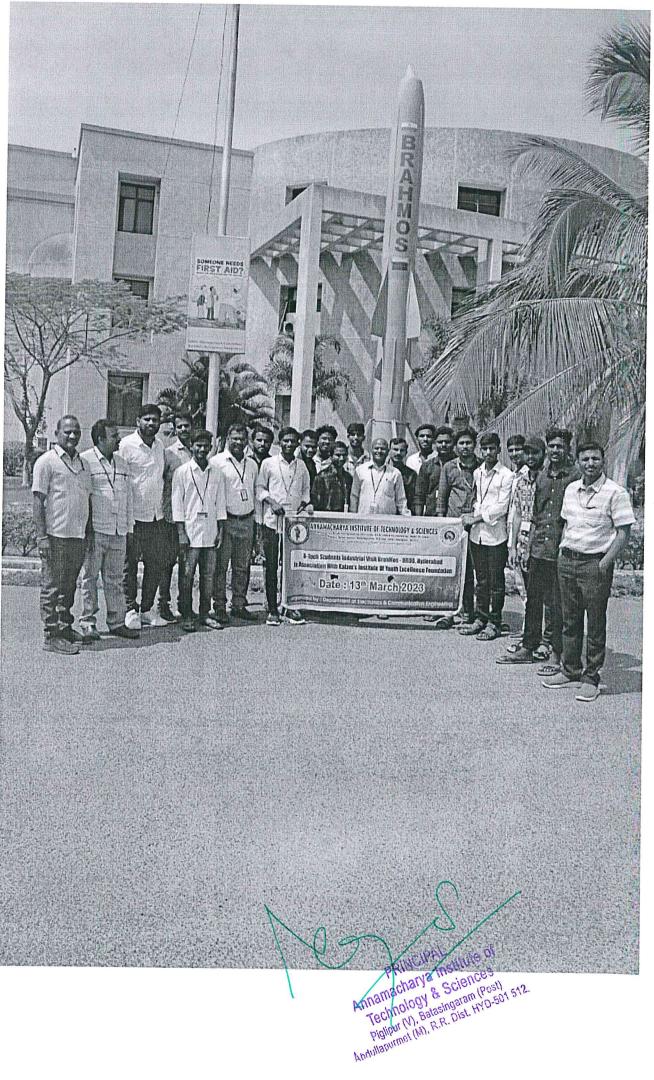

chnology & Sciences Piglipur (V), Batasingarám (P), R.R. Bist. 501 512

piglipur (V), P.R. Dist. HYD-50 hodullaburmet (M), P.R. Dist. HYD-50

E 1446 OISTAND

LOS

Estd, 2005

# ANNAMACHARYA INSTITUTE OF TECHNOLOGY & SCIENCES

Affiliated to JNTUH, Recognized by UGC under 2(f) & 12(B) & Accredited by "NAAC B' Grade" Piglipur, Batasingaram, Abdullapurmet, R.R Dist - HYD, Telangana - 501512.

Website: www.aits-hyd.org, Email: principalaith@gmail.com



Ī.

25

# In Association With Kalam's Institute Of Youth Excellence Foundation B-Tech Students Industrial Visit Brahmos - DRD, Hyderahad



organized by: Department of Electronics & Communication Engineering

PRINCIPAL
Annamacharya Institute of
Technology & Sciences
Riglipur (V), Batasingaram (Post)
Andullapurmet (M), R.R. Dist. HYD-501 512.







# Annamacharya Institute of Technology and Sciences, Hyderabad LIST OF STUDENTS FOR INDUSTRIAL VISIT DRDO, KANCHANBAGH

Date: 13-03-2023

| S.No.    | Name of the student             | H.T.No.    | Year     | Branch | Mobile No.  |
|----------|---------------------------------|------------|----------|--------|-------------|
| 1        | G.Nagavinay                     | 19T81A0419 | 4th Year | ECE    | 8309646825  |
| 2        | kutturu Jyothsna                | 19T81A0411 | 4th Year | ECE    | 6281923059  |
| 3        | Anumulapuri Pravinya            | 19T81A0427 | 4th Year | ECE    | 9390659807  |
| 4        | Gornour Rama Krishna Reddy      | 19T81A0430 | 4th Year | ECE    | 9391270602  |
| 5        | Beemannolla Rakesh              | 19T81A0429 | 4th Year | ECE    | 6300363323  |