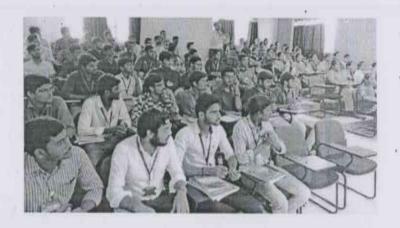

Annamacharya Institute of Technology and science in collaboration with Astrea Legal Associates had arranged three-day workshop for budding IPR. The main Speakers of the expert talk were Mr. Deepak Gupta, Sr.Associate from Astrea Legal Associates and Dr.S.Ramamurthy professor Jain University. The Program started with the speech of Mr.C.Abhishek Reddy, Executive Director of Annamacharya Institute of Technology and Science, telling the faculties about importance of startups and their role in creating employment. Organizing committee would like to thank AITH management for their support.

The Expert talk was an inclusion of participate learning and case studies, which has given better exposure to the participants Dr.R.Ramesh Reddy and Dr.B.Sathish were the core committee members for this workshop. The total number of participants from Annamacharya Institute of Technology and science were more than 80.All the faculties were very happy and expecting more workshops like this in future.