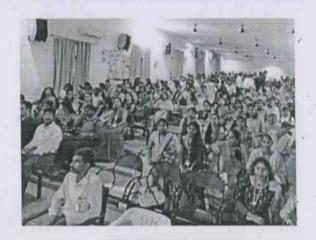

Annamacharya Institute of Technology and science in collaboration with Astrea Legal Associates had arranged three-day workshop for budding IPR. The main Speakers of the expert talk were Mr. Deepak Gupta, Sr.Associate from Astrea Legal Associates and Dr.S.Ramamurthy professor Jain University. The Program started with the speech of Mr.C.Abhishek Reddy, Executive Director of Annamacharya Institute of Technology and Science, telling the faculties about importance of startups and their role in creating employment. Organizing committee would like to thank AITH management for their support.

The Expert talk was an inclusion of participate learning and case studies, which has given better exposure to the participants Dr.R.Ramesh Reddy and Dr.B.Sathish were the core committee members for this workshop. The total number of participants from Annamacharya Institute of Technology and science were more than 80.All the faculties were very happy and expecting more workshops like this in future.

**During Session** 