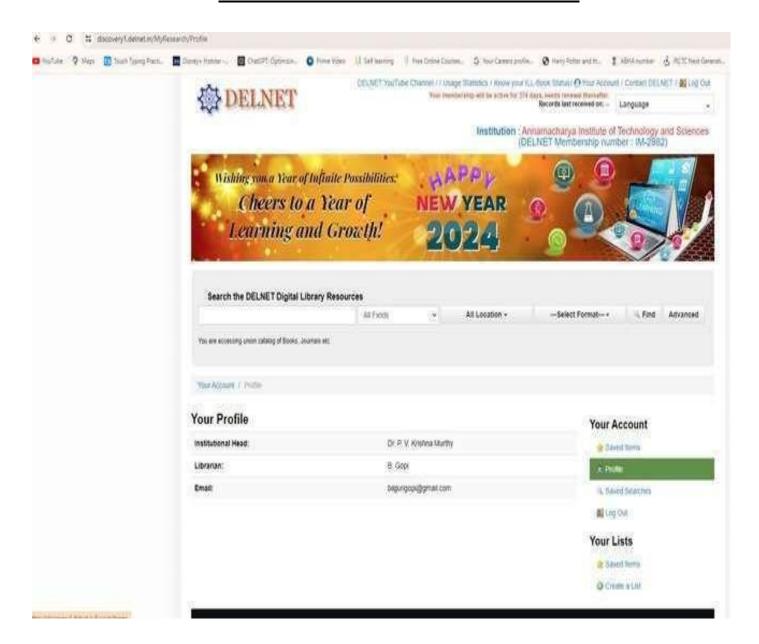

You are requested to access DELNET databases through the World Wide Web using the following procedure:

Web Address: http://www.delnet.in

Click onto "New Discovery Portal". Since the IP address provided by you is registered with us, you should be able to open the landing page without login prompt. Please let us know if you encounter any difficulty.

We are also glad to provide the following login & password for accessing DELNET remote:

Login Password : tgaitsrr

Kindly note your Inter Library Loan (ILL for Books) Password is "tgaltsrrlib" to be used while registering a request. You are also welcome to send us the bibliographical references at sangs@delnet.ren.nic.in, sangskaul2003@yahoo.co.in for the resources needed by you. We will try our best to locate these resources. Also, a complete user manual on how to access DELNET online databases is available at the Discovery Portal. We would further like to inform you that Usage Report can be generated through "USAGE STATISTICS" link which appears at the top side of the landing page of the discovery portal. Kindly use the password as 2982\*\*\*1992 to download the pdf, containing usage report of your institution.

I would like to mention that DELNET provides access to more than three erore catalogue records of books; journals, articles, etc. through Discovery Portal and also more than one crore and fifty lakh full-text e-books, e-journals & e-articles through Knowledge Gainer Portal. DELNET also provides Delplus software free of charge for library automation purpose, DELNET Guest House facility at New Delhi can also be availed by member-libraries on payment basis.