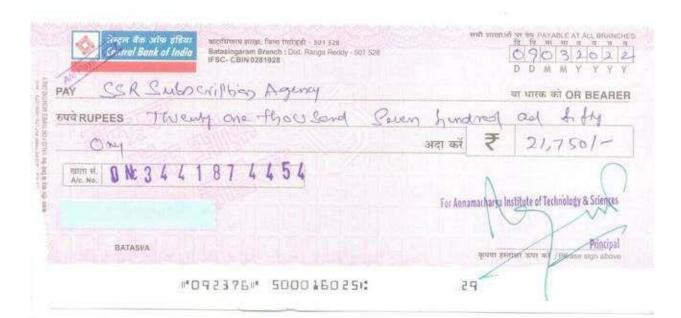

With reference to the above, we are enclosing Bank receipt Journal Reference Number 521199634, Paid electronically in Central Bank of India Batasingaram Branch, R. R. Dist., Hyderabad dated 31/12/2021 for the amount of 13,570/-(Rs. Thirteen Thousand & Five Hundred Seventy Only) towards the DELNET Membership subscription for the year of 12-01-2022 To 11-01-2023.

> > January 3, 2022

Dr. Sangeeta Kaul

Director

DELNET/IM-2982/tgAITS/MEM/2022

Sub: DELNET Membership Renewal

Dear Mr. Gopi,

Wishing you & Colleagues a Very Happy, Healthy & Prosperous New Year!

We acknowledge with thanks the receipt of ₹ 13,570 (₹ Thirteen Thousand Five Hundred Seventy only) received through NEFT dated 31.12.2021 made towards the DELNET Annual Institutional Membership Fee for the period 12.01.2022 to 11.01.2023. The receipt no. 67323 dated 31.12.2021 is enclosed for the office records.