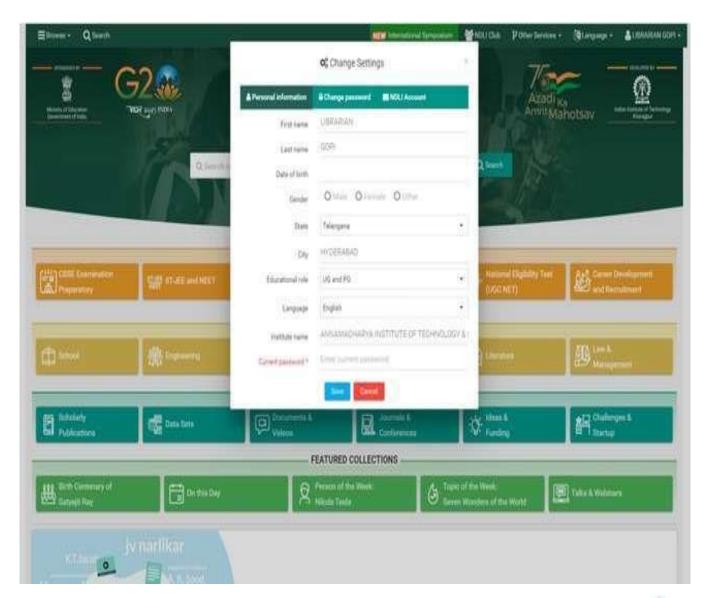

## E-COPIES SUBSCRIPTION OF E-JOURNALS ALONG WITH SCREENSHOTS

| S. No. | E Journals   | Remarks                       |
|--------|--------------|-------------------------------|
| 1      | DELNET       | 2022, 2021, 2020, 2019 & 2018 |
| 2      | NLIST        | 2022, 2021, 2020, 2019        |
| 3      | SCREEN SHOTS | Delnet & Nlist                |