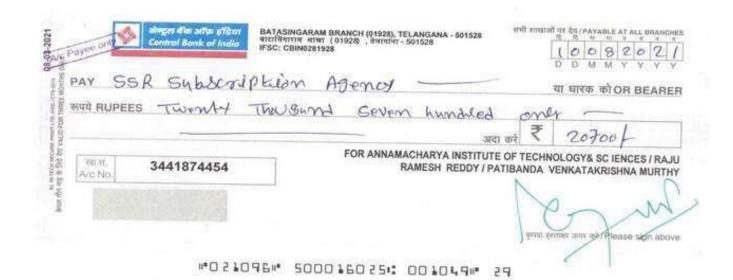

of (in words): Indian Rupees Two Thousand Seventy Only

**DELNET's Bank Details** 

A/c Holder's Name : DELNET

Bank Name

Cental Bank of India

A/c No.

1065410992 (Saving Bank)

Branch & IFS Code : Khan Market Branch & CBIN0280310