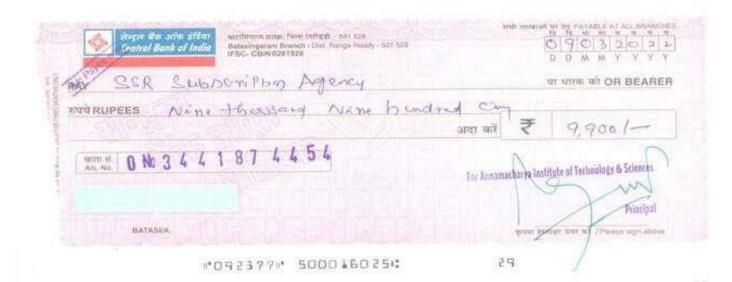

With reference to the above, we are enclosing Bank receipt Journal Reference Number 521199634, Paid electronically in Central Bank of India Batasingaram Branch, R. R. Dist., Hyderabad dated 31/12/2021 for the amount of 13,570/-(Rs. Thirteen Thousand & Five Hundred Seventy Only) towards the DELNET Membership subscription for the year of 12-01-2022 To 11-01-2023.

Please send us the acknowledgement of the receipt of the membership number, username & password.

Thanking you,

AN HUGHBIG AM TAUTHA AM TAUTHA

(Dr. P. KRISHNA MURTHY)

PRINCIPAL

Encl: Bank payment Receipt (13,570/-) with journal No.521199634.