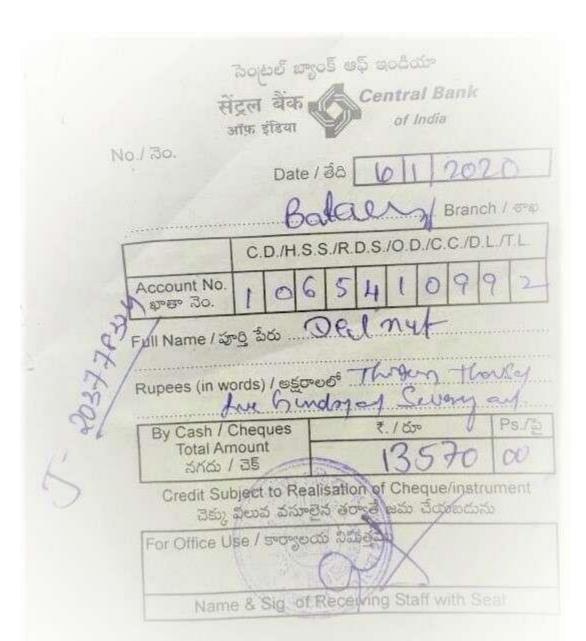

Respected Sir.

Sub: DELNET Membership renewal & for 2020-21- Reg.

Ref.: Membership No. IM-2982, Invoice No.: 2019/37386.

With reference to the above , we are enclosing Bank receipt Journal Reference Number 203778324, Paid electronically , in Central Bank of India Batasingaram Branch, R. R. Dist., Hyderabad dated 10/01/2020 for the amount of 13,570/-(Rs. Thirteen Thousand & Five Hundred Seventy Only) towards the DELNET Membership subscription for the year of 2020-21.

Please send us the acknowledgement of the receipt of the membership number, username & password.

Thanking you,

PIGLIPUR (Y)

(Dr. P. KRISHNA MURTHY) PRINCIPAL

Encl: Bank payment Receipt (13,570/-) with journal No.203778324.