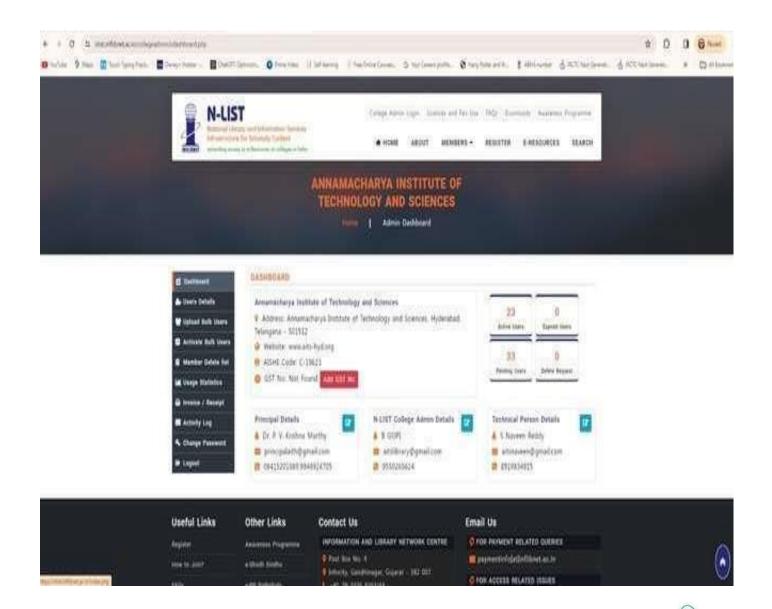

## E-COPIES SUBSCRIPTION OF E-JOURNALS ALONG WITH SCREENSHOTS

| S. No. | E Journals   | Remarks                       |
|--------|--------------|-------------------------------|
| 1      | DELNET       | 2022, 2021, 2020, 2019 & 2018 |
| 2      | NLIST        | 2022, 2021, 2020, 2019        |
| 3      | SCREEN SHOTS | Delnet & Nlist                |