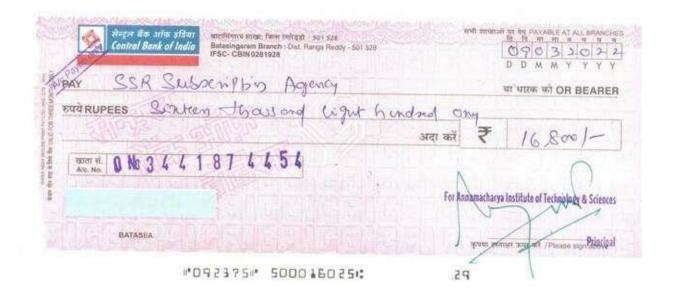

of (in words): Indian Rupees Two Thousand Seventy Only

**DELNET's Bank Details** 

A/c Holder's Name : DELNET

Bank Name

Cental Bank of India

A/c No.

1065410992 (Saving Bank)

Branch & IFS Code : Khan Market Branch & CBIN0280310

for DELNET- Developing Library Network

DELNET-Developing Library Network

Authorised Signator

DELNET Developing JMU Ghmpet, New Yorks Full Vision Kind Vision Date 15570.

PRINCIPAL Annamecharya Institute o Technology & Sciences
Pighpur (V), Batasingerem (Post)
Abdullapurmet (M), R.R. Dist. MYD-50\* 552

## Receipt

Received with thanks from : ANNAMACHARYA INSTITUTE OF TECHNOLOGY AND SCIENCES

R.R. DISTT.

(DELNET MEM NO. 2982)

: Indian Rupees Thirteen Thousand Five Hundred Seventy Only The sum of

ANNAMACHARIYA INSTITUTE OF TECHNOLOGY AND SCIENCES, Central Bangof India (India) By

Same Bank Transfer 31-Dec-21 13,570.00
AMOUST RECEIVED TOWARDS ANNUAL INSTITUTIONAL MEMBERSHIP FEES 13,570.00

Remarks FOR THE PERIOD 12.01.2022 TO 11.01.2023

\*\*₹ 13,570.00/-

"Subject to Realisation

PRINCIPAL